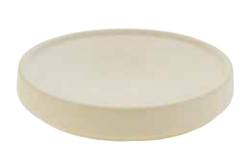

Buffet Bowl R24 H9

Platter "Luna" 33X16

DN-012

Buffet Bowl R14 H4

Also available in R20 H4 DN-011

Buffet Bowl R28 H4
Also available in R26 H4 **DN-064** 