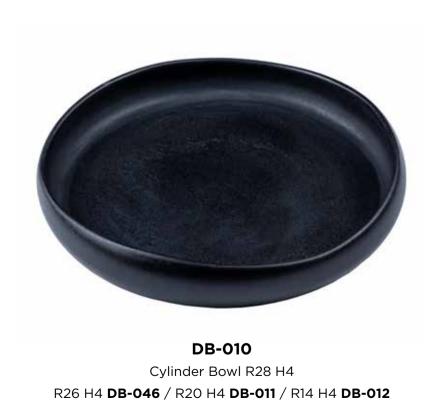

# PRESENTATION PLATE

**DK-012** Cylinder Bowl R14 H4

**DK-011**Cylicnder Bowl R20 H4
Also available in R28 H4 **D-010** / R26 H4 **DK-046** 

**DL-069**Presentation Bowl R16 H8
Also available in R22 H8 **DL-070** 