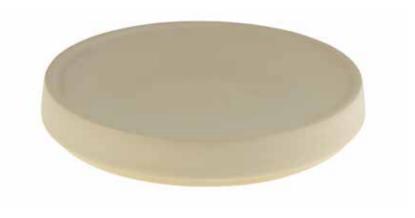

Buffet Bowl R24 H9

Platter "Luna" 33X16

DN-012

Buffet Bowl R14 H4

Also available in R20 H4 DN-011

Buffet Bowl R28 H4
Also available in R26 H4 **DN-064** 