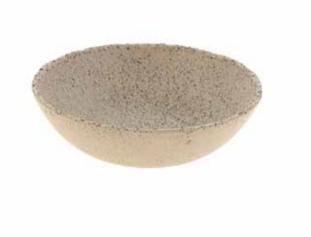

## BEFFEKT

**DS-020** Round Bowl R20 H4

**DS-019**Round Bowl R24 H5

**DS-041**Dinner Plate R28 H3

SAND

SAMU

**DP-121**Flat Plate R20

**DP-030** Round Bowl R17 H6