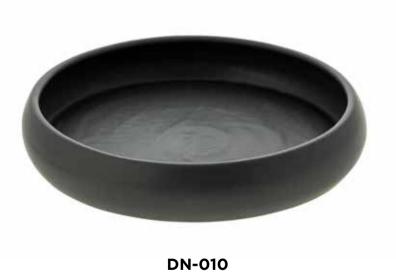

Buffet Bowl R24 H9

Platter "Luna" 33X16

DN-012

Buffet Bowl R14 H4

Also available in R20 H4 DN-011

Buffet Bowl R28 H4
Also available in R26 H4 **DN-064** 