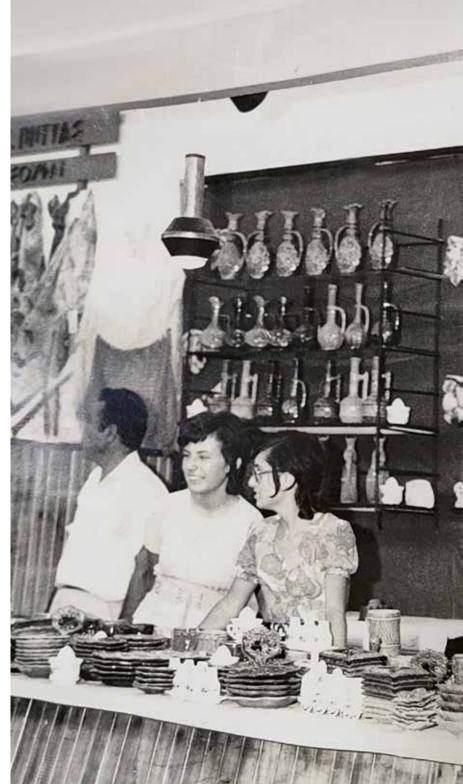

Dipno ceramics® is an exquisite collection of unique plates, where artistry meets functionality, passed down through three generations of master ceramicists.

Crafted with precision and designed to captivate, each plate in our collection is a masterpiece in its own right. From vibrant, hand-painted patterns that tell a story to modern, minimalist designs that exude sophistication, our unique plates are a testament to the legacy of craftsmanship. Our family of ceramicists, rooted in the culinary traditions of the only Greek city with UNESCO Gastronomy designation, Thessaloniki, has honed their skills over decades, infusing each piece with a rich heritage of creativity and dedication to the art form. Committed to preserving the beauty of both culinary and environmental excellence, our unique plates are proudly crafted with sustainability in mind. We are actively working towards a zero-carbon footprint, implementing eco-friendly practices in our production processes.

These exceptional plates have found a place in the world's most distinguished dining establishments, including 5 star hotels, Michelin star restaurants and many publications around Greece. The discerning chefs of these establishments appreciate the unique blend of artistry, practicality and sustainability that our plates bring to the table, enhancing the overall dining experience while contributing to a healthier planet.