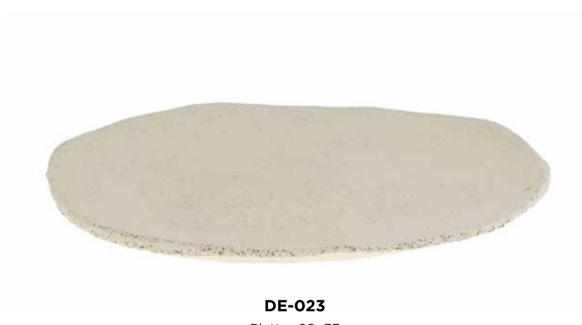

**DR-015**Serving Bowl R20 H5

DR-023
Platter 42X25
Also available in 55x30 - 29x14

**DR-032**Dip Bowl R8 H4

**DR-031**Round Bowl R10 H7

**DR-045**Round Bowl R22 H5

**DR-005** Bowl R17 H8

**DR-028** Sauce Jug R5 H9