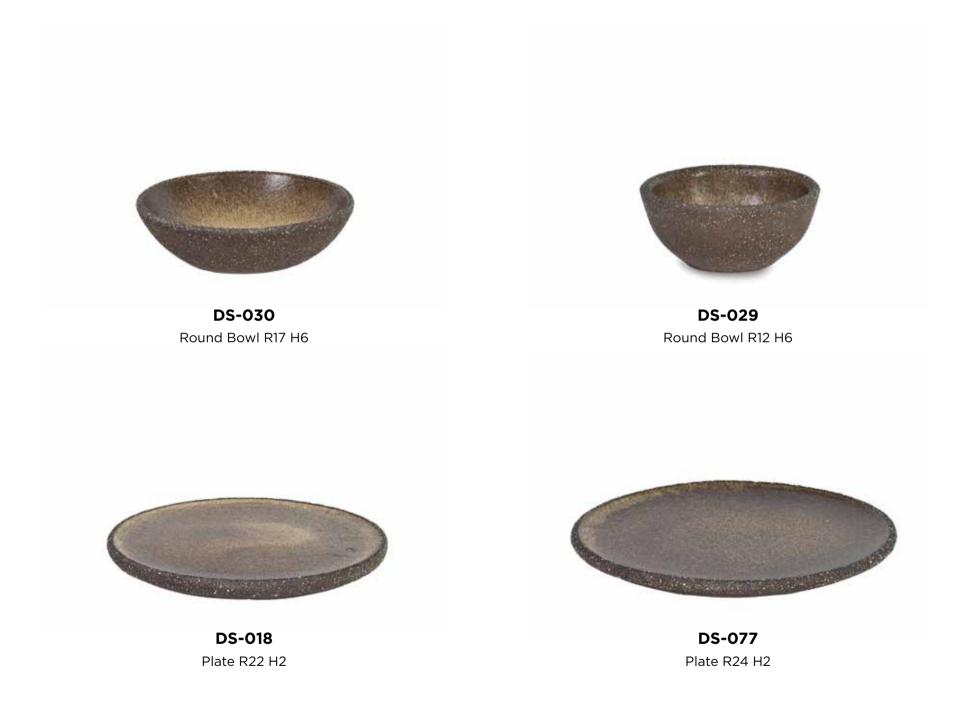

## STONE

Platter 60x33 Also available in 42x25 - 29x14

**DE-030** Round Bowl R17 H6

## BROWN

**DB-028** Sauce Jug R5 H9

**DB-001**Dip Bowl R8 H4

**DB-029** Round Bowl R12 H6

**DB-015** Serving Bowl R20 H5

**DB-005** Bowl R17 H8

**DB-020**Round Bowl R20 H4

**DB-019**Round Bowl R24 H5