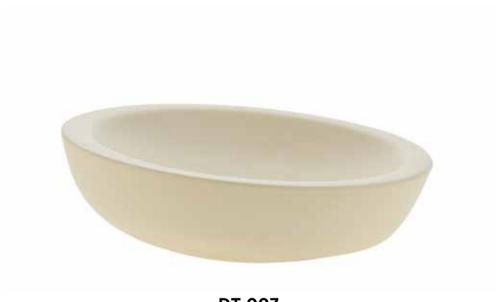

## BEIGE

**DT-014** Side Plate R22 H3

**DT-003**Dinner Plate R32 H5

**DT-013**Dinner Plate R29 H4

**DT-007**Salad Bowl R29 H8
Also available in R35 H10

**DT-042**Tartare Bowl R28 H8