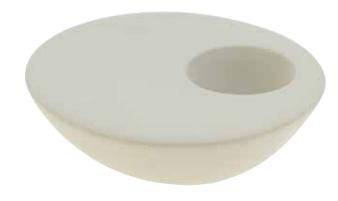

## BEIGE

**DT-014** Side Plate R22 H3

**DT-003**Dinner Plate R32 H5

**DT-013**Dinner Plate R29 H4

**DT-007**Salad Bowl R29 H8
Also available in R35 H10

**DT-042**Tartare Bowl R28 H8