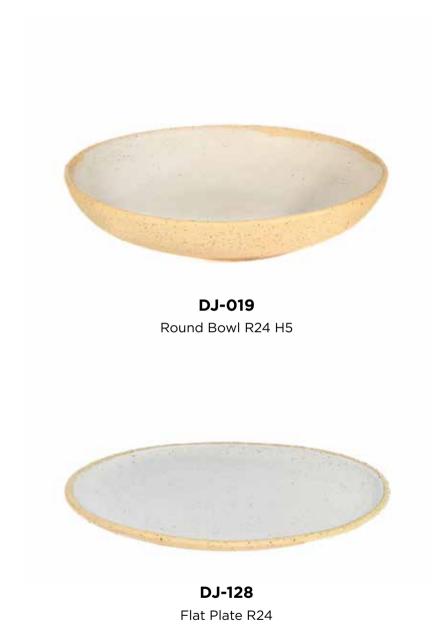

## BEFFEKT

**DS-020** Round Bowl R20 H4

**DS-019**Round Bowl R24 H5

**DS-041**Dinner Plate R28 H3

SAND

SAMU

**DP-121**Flat Plate R20

**DP-030** Round Bowl R17 H6