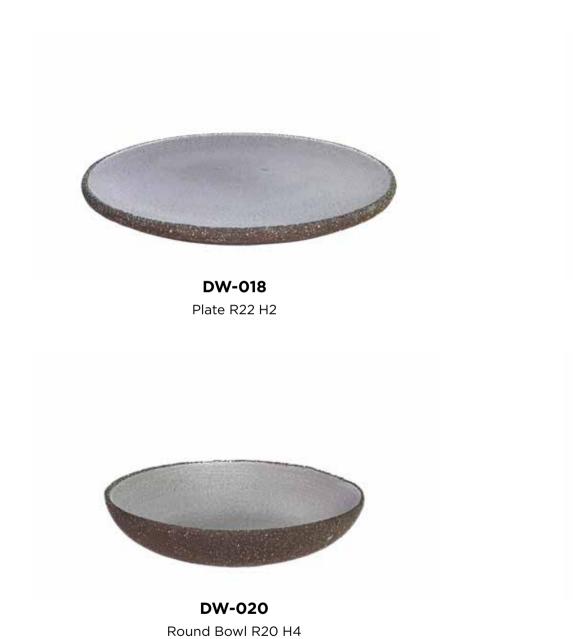

## BEFFEKT

**DS-020** Round Bowl R20 H4

**DS-019**Round Bowl R24 H5

**DS-041**Dinner Plate R28 H3

SAND

SAMU

**DP-121**Flat Plate R20

**DP-030** Round Bowl R17 H6

**DP-045**Round Bowl R22 H5

Flat Plate R29

**DP-020** Round Bowl R20 H4

DP-129 Round Bowl R27 H5

BROWN STONE

**DW-019** Round Bowl R24 H5

Round Bowl R22 H5

**DW-041**Dinner Plate R28 H3