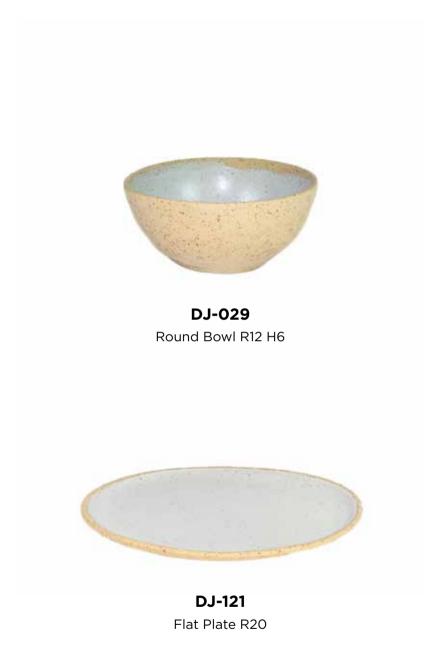

## BEFFEKT

**DS-020** Round Bowl R20 H4

**DS-019**Round Bowl R24 H5

**DS-041**Dinner Plate R28 H3

SAND

SAMU

**DP-121**Flat Plate R20

**DP-030** Round Bowl R17 H6