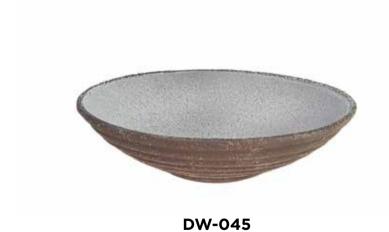

**DP-045**Round Bowl R22 H5

Flat Plate R29

**DP-020** Round Bowl R20 H4

DP-129 Round Bowl R27 H5

BROWN STONE

**DW-019** Round Bowl R24 H5

Round Bowl R22 H5

**DW-041**Dinner Plate R28 H3

**DW-064**Round Plate D28 H4