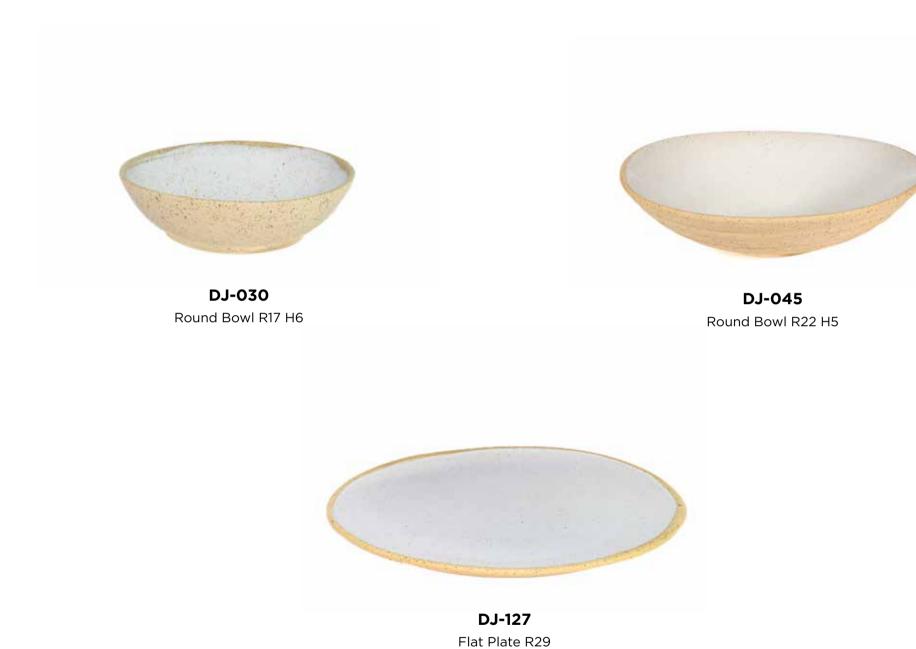

## BEFFEKT

**DS-020** Round Bowl R20 H4

**DS-019**Round Bowl R24 H5

**DS-041**Dinner Plate R28 H3

SAND

SAMU

**DP-121**Flat Plate R20

**DP-030** Round Bowl R17 H6

**DP-045**Round Bowl R22 H5

Flat Plate R29

**DP-020** Round Bowl R20 H4

DP-129 Round Bowl R27 H5

BROWN STONE

**DW-019** Round Bowl R24 H5

Round Bowl R22 H5

**DW-041**Dinner Plate R28 H3