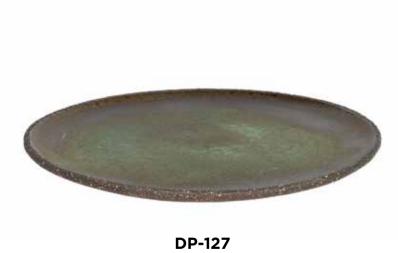

## BEFFEKT

**DS-020** Round Bowl R20 H4

**DS-019**Round Bowl R24 H5

**DS-041**Dinner Plate R28 H3

SAND

SAMU

**DP-121**Flat Plate R20

**DP-030** Round Bowl R17 H6

**DP-045**Round Bowl R22 H5

Flat Plate R29

**DP-020** Round Bowl R20 H4

DP-129 Round Bowl R27 H5

BROWN STONE

**DW-019** Round Bowl R24 H5

Round Bowl R22 H5

**DW-041**Dinner Plate R28 H3