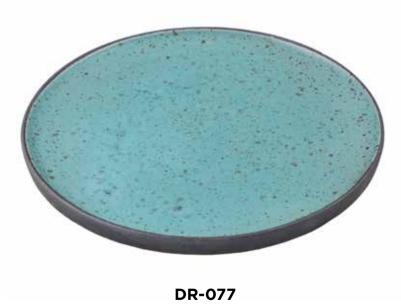

**DR-070**Presentation Bowl R22 H8

**DR-069**Presentation Bowl R16 H8

**DR-065**Cylinder Bowl R22 H3

DL-057
Pillow Plate R22
Also available in R28 DL-075 / R13 DL-076

**DR-016**Round Bowl R14 H4

**DR-027** Sauce Jug R5 H6