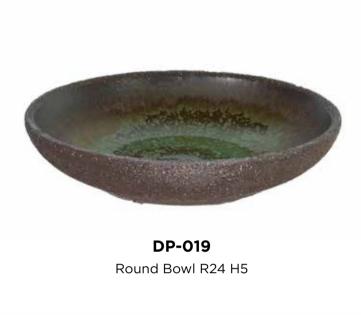

## BEFFEKT

**DS-020** Round Bowl R20 H4

**DS-019**Round Bowl R24 H5

**DS-041**Dinner Plate R28 H3

SAND

SAMU

**DP-121**Flat Plate R20

**DP-030** Round Bowl R17 H6

**DP-045**Round Bowl R22 H5

Flat Plate R29

**DP-020** Round Bowl R20 H4

DP-129 Round Bowl R27 H5

BROWN STONE

**DW-019** Round Bowl R24 H5

Round Bowl R22 H5

**DW-041**Dinner Plate R28 H3