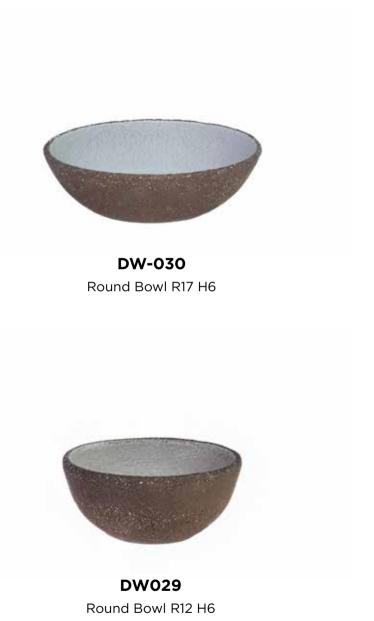

## BEFFEKT

**DS-020** Round Bowl R20 H4

**DS-019**Round Bowl R24 H5

**DS-041**Dinner Plate R28 H3

SAND

SAMU

**DP-121**Flat Plate R20

**DP-030** Round Bowl R17 H6

## BROWN

**DB-028** Sauce Jug R5 H9

**DB-001**Dip Bowl R8 H4

**DB-029** Round Bowl R12 H6

**DB-015** Serving Bowl R20 H5

**DB-005** Bowl R17 H8

**DB-020**Round Bowl R20 H4

**DB-019**Round Bowl R24 H5