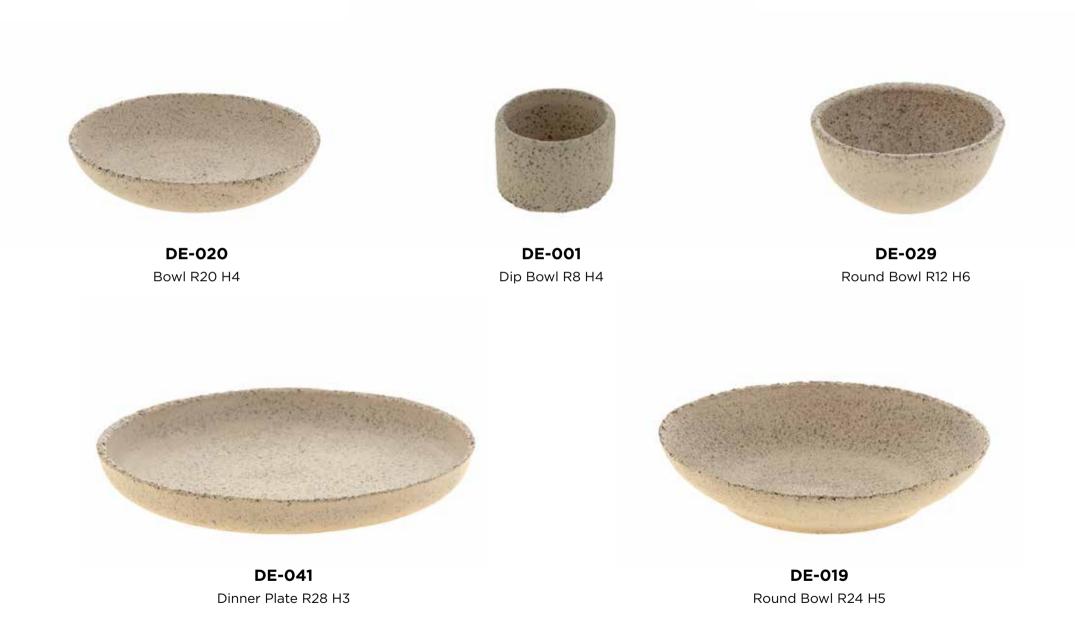

## BEFFEKT

**DS-020** Round Bowl R20 H4

**DS-019**Round Bowl R24 H5

**DS-041**Dinner Plate R28 H3

SAND

SAMU

**DP-121**Flat Plate R20

**DP-030** Round Bowl R17 H6